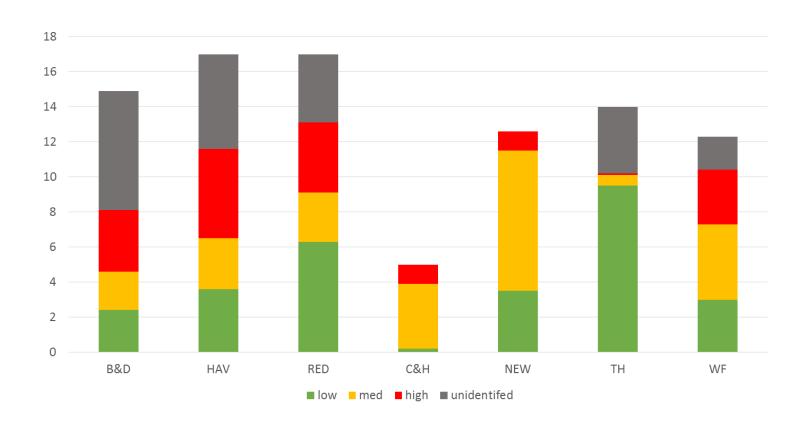

#### RAG assessment of 18/19 QIPPs

- All CCGs are in the process of addressing the points raised by Deloitte, and are continuing to address delivery risks to improve the likelihood of delivery of identified schemes
- BHR all have high elements of both red plus unidentified, as do WF
- C&H, New and TH have small proportion of red (although TH has element unidentified)

The RAG ratings applied by CCGs for this update were as follows:

- ➤ Red-less than 50% likelihood of delivery
- ➤ Amber-between 50% and 95% likelihood of delivery
- ➤ Green-more than 95% likelihood of delivery