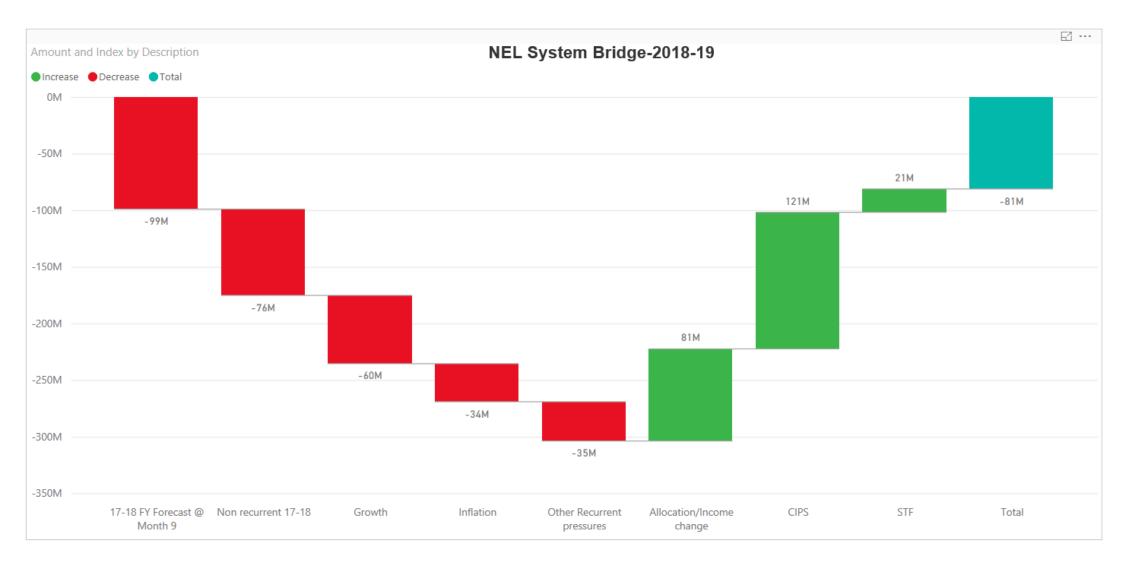

| (£26,204K)            | (£20,965K)         | (£5,239K)               | (£46,005K)             | (£26,789K)            | (£19,216K)             | Croydon West Wickham  A23  Allianton  O OpenStreetMap contributors |

# **Initial Estimated 18/19 System Bridge**





#### RAG assessment of 18/19 QIPPs



- All CCGs are in the process of addressing the points raised by Deloitte, and are continuing to address delivery risks to improve the likelihood of delivery of identified schemes
- BHR all have high elements of both red plus unidentified, as do WF
- C&H, New and TH have small proportion of red (although TH has element unidentified)



The RAG ratings applied by CCGs for this update were as follows:

- ➤ Red-less than 50% likelihood of delivery
- ➤ Amber-between 50% and 95% likelihood of delivery
- ➤ Green-more than 95% likelihood of delivery



### **Payment Reform**

Payment based on what matters most to residents and patients — and a clinically driven transformation agenda to support these objectives

Consultation: ELHCP Payment Development

- The